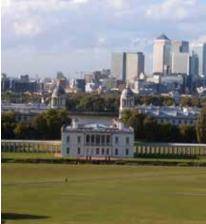

#### **Greenwich** (three week students only)

**Half-day** adventure to go and stand on the famous Greenwich Meridian Line which represents the Prime Meridian of the World. While here students will visit the original Observatory building, Flamsteed House, designed by Sir Christopher Wren in 1675.

Packed meal is included. Admissions are included. The total duration of the trip is approximately 6 hours of which 2.5 hours is travel time.