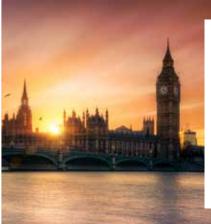

### **Royal Walk**

**Half-day** excursion to take in some of London's most famous sights from The Houses of Parliament and Big Ben to Buckingham Palace and Westminster Abbey.

Packed meal included. This excursion is approximately 5 hours of which up to 1.5 hours is travel time.