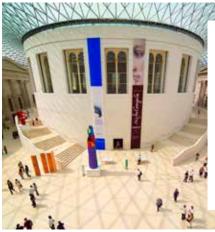

#### **British Museum**

**Half-day** excursion to visit London's British Museum. Founded in 1753 the museum is dedicated to human history and culture documenting the story of human culture from its beginnings to the present.

Packed meal included. This excursion is approximately 5 hours of which up to 1.5 hours is travel time.