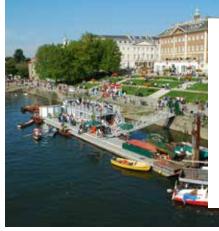

# **Richmond** (four week students only)

**Half-day** excursion. Enjoy a scenic walk along the River Thames from Twickenham takes you to Richmond, London's only borough to sit both sides of the Thames. Take in the sights of the river including Eel Pie Island and Marble Hill House. Take some time to look around the pretty town of Richmond.