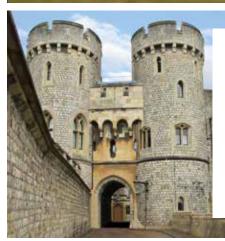

### Windsor Castle (three week students only)

**Half-day** excursion to see Windsor Castle, one of the residences of Queen Elizabeth, and a visit to the historical town of Windsor.

Packed lunch included. Admission to Windsor Castle included. The total duration of this trip is approximately 6 hours, of which 2 hours is travel time.