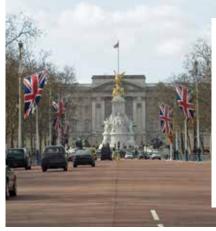

### **Royal Walk**

**Half-day** excursion to take in some of London's most famous sights from The Houses of Parliament and Big Ben to Buckingham Palace and Westminster Abbey.

Packed meal included. This excursion is approximately 5 hours of which up to 1.5 hours is travel time.